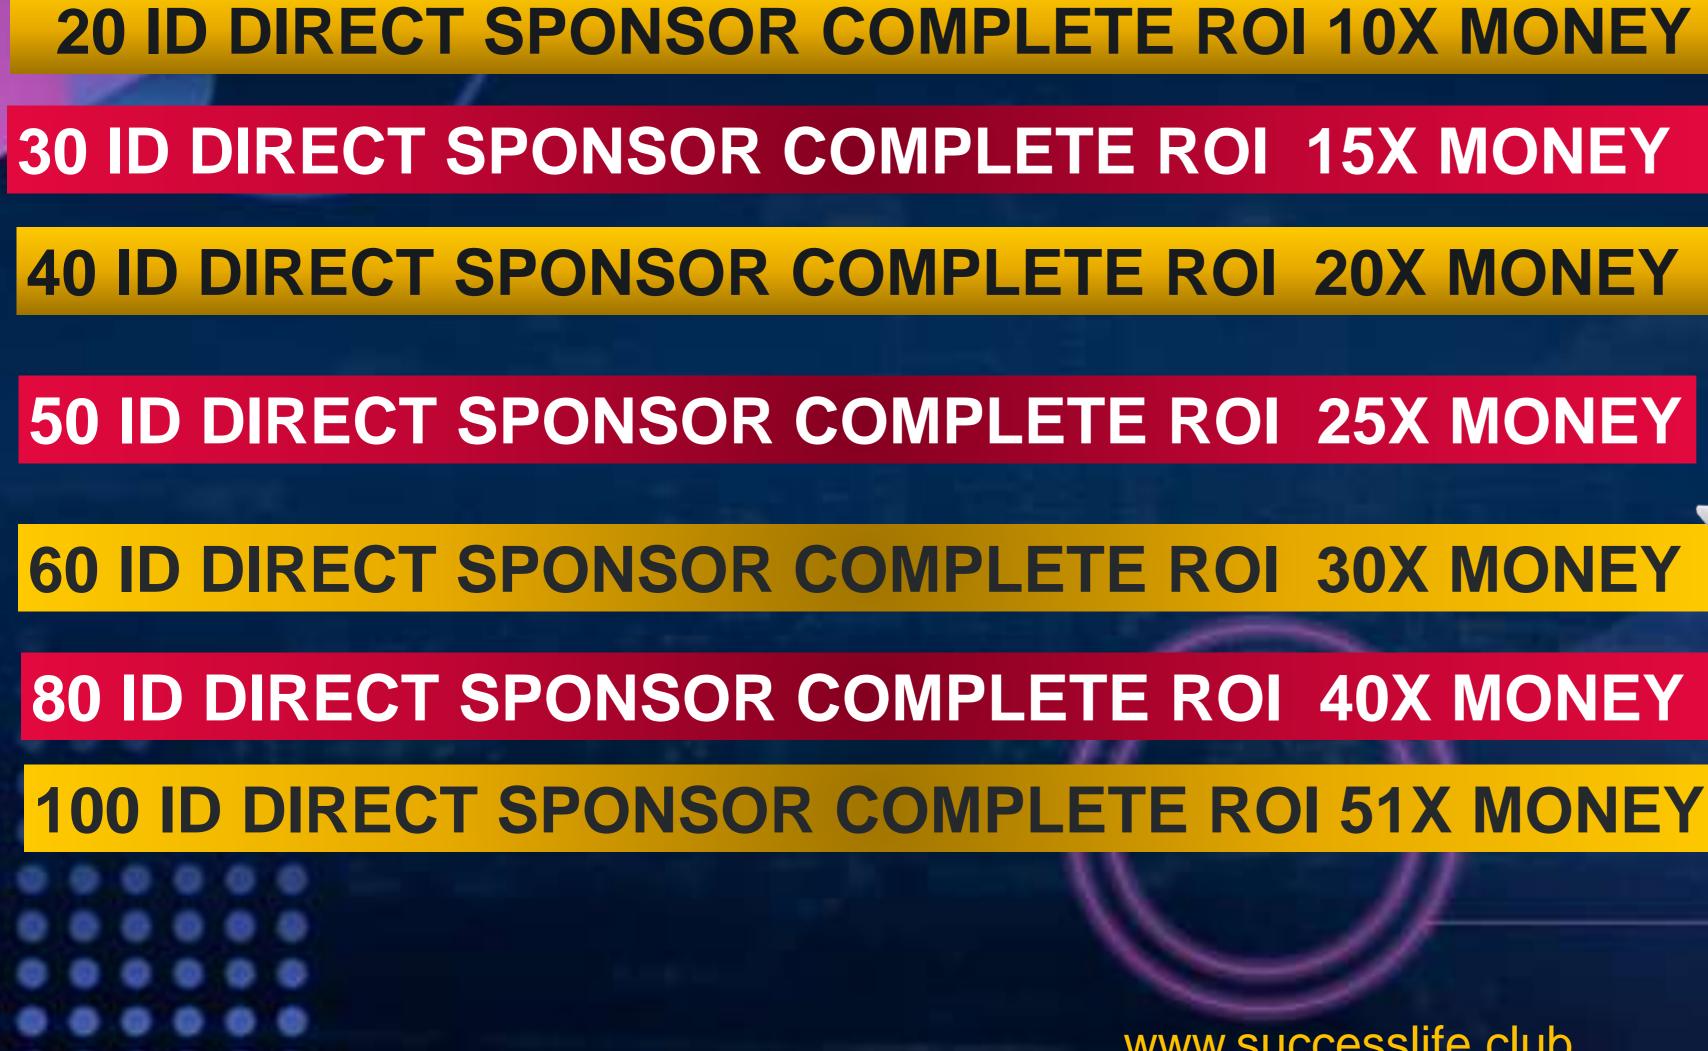

# **ROIMAGIC INCOME**

**4 ID DIRECT SPONSOR COMPLETE ROI 2X MONEY 6 ID DIRECT SPONSOR COMPLETE ROI 3X MONEY 8 ID DIRECT SPONSOR COMPLETE ROI 4X MONEY** 

**10 ID DIRECT SPONSOR COMPLETE ROL 5X MONEY** 

**12 ID DIRECT SPONSOR COMPLETE ROI 6X MONEY** 

**14 ID DIRECT SPONSOR COMPLETE ROI 7X MONEY** 

**16 ID DIRECT SPONSOR COMPLETE ROI 8X MONEY** 

**18 ID DIRECT SPONSOR COMPLETE ROI 9X MONEY** 