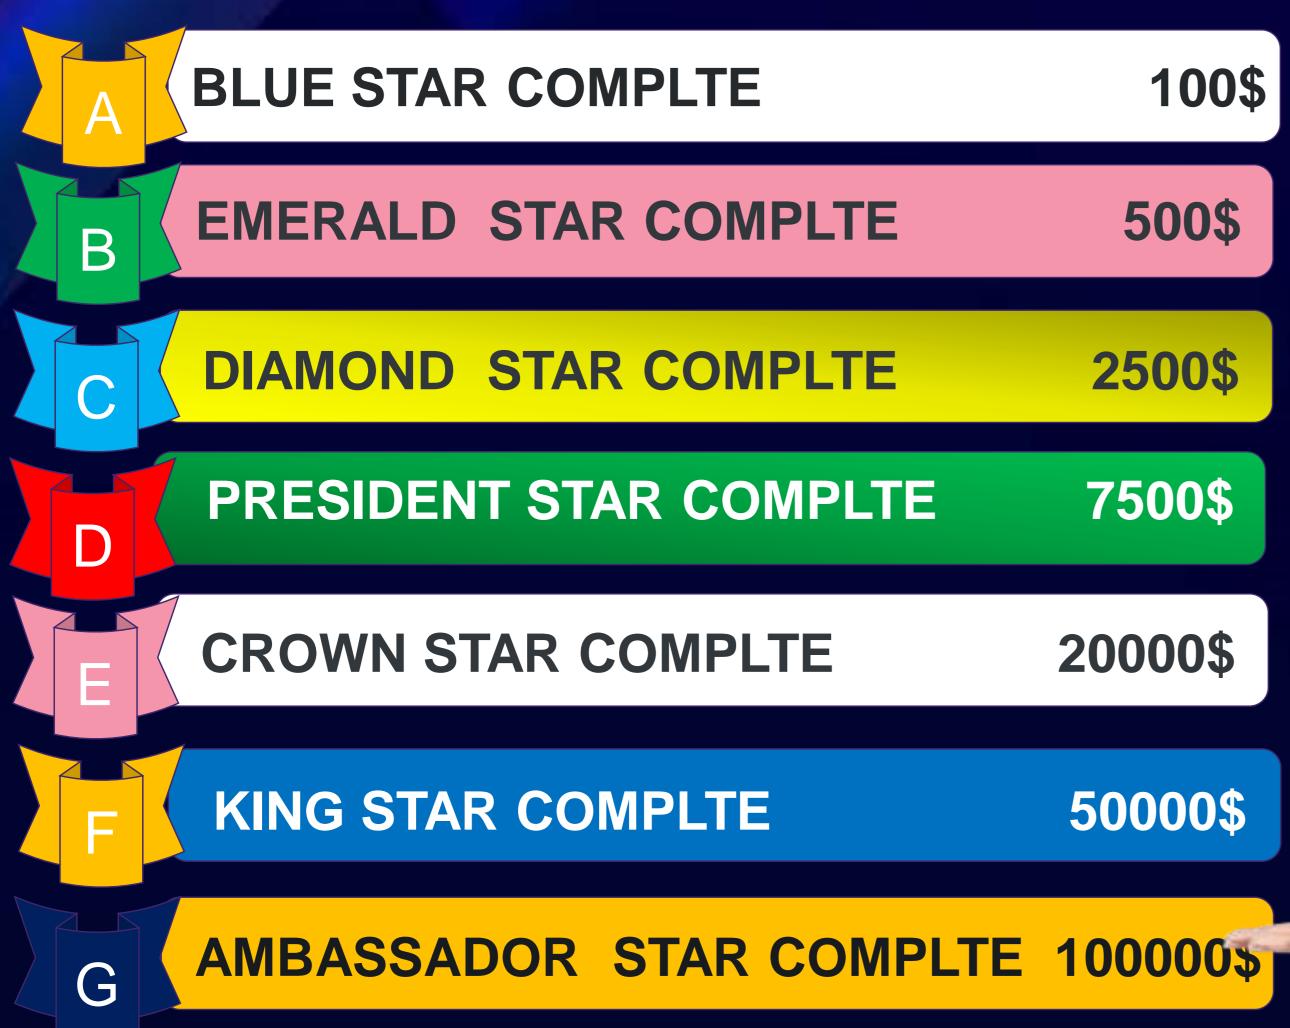

# **B. BLUE STAR UPGRADE 30\$**

| LEVEL | USER | INCOME |
|-------|------|--------|
| 1     | 2    | 4\$    |
| 2     | 4    | 8\$    |
| 3     | 8    | 16\$   |
| 4     | 16   | 64\$   |
| 5     | 32   | 228\$  |
| TOTAL |      | 320\$  |

### **C. EMERALD STAR UPRGADE 200\$**

| LEVEL | USER | INCOME |
|-------|------|--------|
| 1     | 2    | 10\$   |
| 2     | 4    | 20\$   |
| 3     | 8    | 40\$   |
| 4     | 16   | 160\$  |
| 5     | 32   | 960\$  |
| TOTAL |      | 1190\$ |

### **D. DAIMOND STAR UPGRADE 500**

**SUCCESS LIFE** 

| LEVEL | USER | INCOME |
|-------|------|--------|
| 1     | 2    | 60\$   |
| 2     | 4    | 120\$  |
| 3     | 8    | 240\$  |
| 4     | 16   | 800\$  |
| 5     | 32   | 4800\$ |
| TOTAL |      | 6020   |

# **E. PRESIDENT STAR UPRGADE 1600\$**

| LEVEL | USER | INCOME  |
|-------|------|---------|
| 1     | 2    | 200\$   |
| 2     | 4    | 400\$   |
| 3     | 8    | 800\$   |
| 4     | 16   | 3200\$  |
| 5     | 32   | 9600\$  |
| TOTAL |      | 14200\$ |

# F. CROWN STAR UPGRADE 4000

| LEVEL | USER | INCOME  |
|-------|------|---------|
| 1     | 2    | 400\$   |
| 2     | 4    | 800\$   |
| 3     | 8    | 1600\$  |
| 4     | 16   | 8000\$  |
| 5     | 32   | 32000\$ |
| TOTAL |      | 42800\$ |

### **G. KING STAR UPRGADE 16000\$**

| LEVEL | USER | INCOME     |
|-------|------|------------|
| 1     | 2    | 1000\$     |
| 2     | 4    | 2000\$     |
| 3     | 8    | 4000\$     |
| 4     | 16   | 16000\$    |
| 5     | 32   | 96000\$    |
| TOTAL |      | 1,19,000\$ |

### H. AMBASSADOR STAR UPGRADE 30000

| LEVEL | USER | INCOME    |
|-------|------|-----------|
| 1     | 2    | 2000\$    |
| 2     | 4    | 4000\$    |
| 3     | 8    | 8000\$    |
| 4     | 16   | 32000\$   |
| 5     | 32   | 240000\$  |
| TOTAL |      | 2,70000\$ |